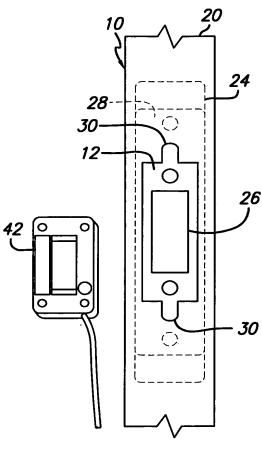

Replacement Sheet
United States Patent App No. 10/055,757
Title: Adjustable Door Guide Latch Slot Assembly
Inventor: Rich Baranski

Filing Date: January 22, 2002 Docket No.: 12521-017

FIG. 1

FIG. 2

Replacement Sheet
United States Patent App No. 10/055,757
Title: Adjustable Door Guide Latch Slot Assembly
Inventor: Rich Baranski
Filing Date: January 22, 2002
Docket No.: 12521-017